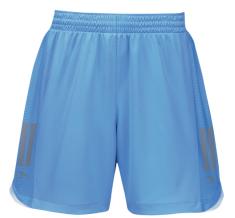

## Catalonia Womens No.145W\$21.95

SCORE FOR HER logo for womens cut 2― Elastic waist with drawcord ActiveMesh® enhanced panels Reflex-Vision

Color: COL/WHT Availability: In Stock