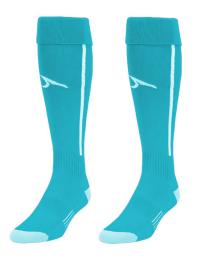

#### Elite No.828

#### \$6.75

\$33.95

The ultimate lightweight performance sock Strategic knit mesh in foot and calf for enhanced breathability Compression in ankle and arch for exceptional support Cushioned heel & toe for maximum comfort

Youth: 6-8.5 Regular: 8.5-11 King: 10-13

Color: COL/WHT Availability: In Stock

For information and ordering, contact your SCORE representative 800-626-7774

www.scoresports.com