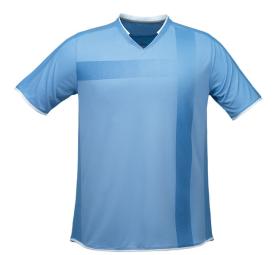

## Spain No.500

Xtra Comfort Collar Gradient sublimation ActiveMax 24/7â,,¢ body ActiveMesh® enhanced inserts Penguin cut Finished hemline

Color: COL/WHT Availability: In Stock